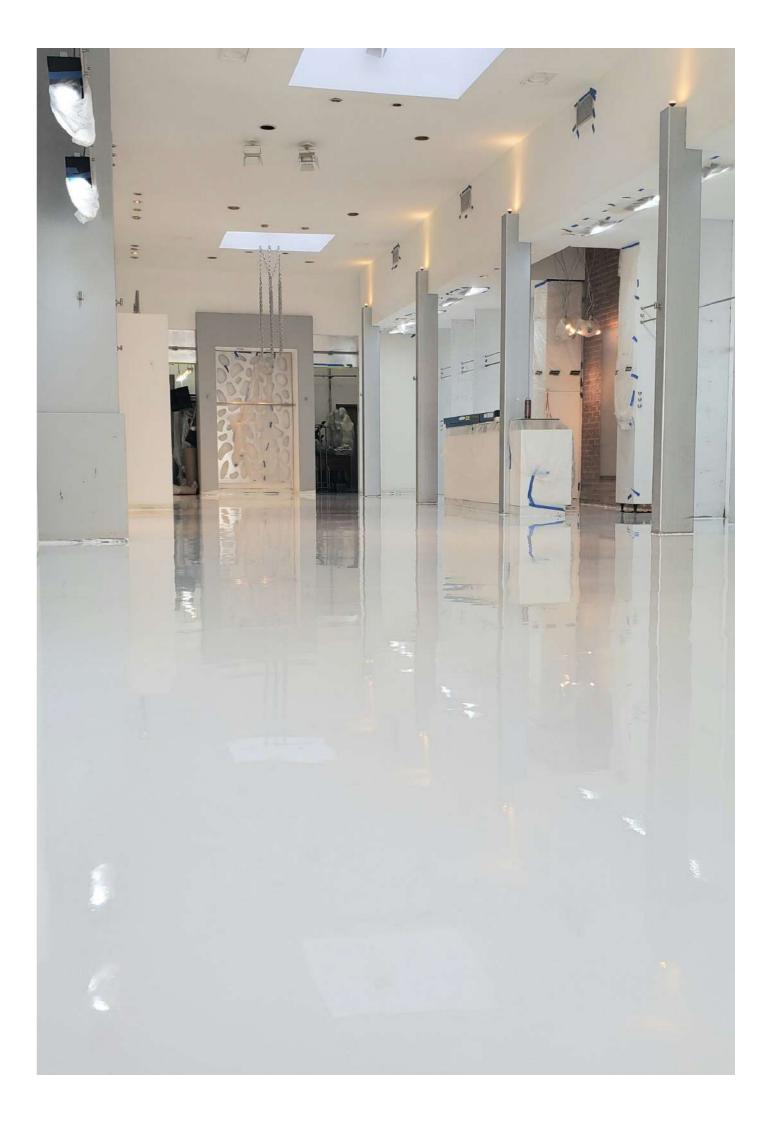

## **EPOXY FLOORING**

Epoxy floors are seamless, highly versatile and available to be produced in a wide range of colours, styles, effects and decorative options. These properties make them suitable for industrial and commercial facilities and locations.

This type of flooring is created with a mix of coloured epoxy and selected aggregates. After setting the mixture, the flooring is ground and polished, exposing the aggregate and delivering a smooth, decorative and hard-wearing floor finish.

Epoxy floors are not just highly decorative and very durable, they only require simple maintenance and have an outstanding life expectancy (upwards of 40 years).

As one of the most versatile flooring options, epoxy flooring is great for a variety of environments such as industrial, commercial, medical, food and beverage manufacturing, aviation, recreational, healthcare, transportation, manufacturing, educational, grocery, retail and many more.