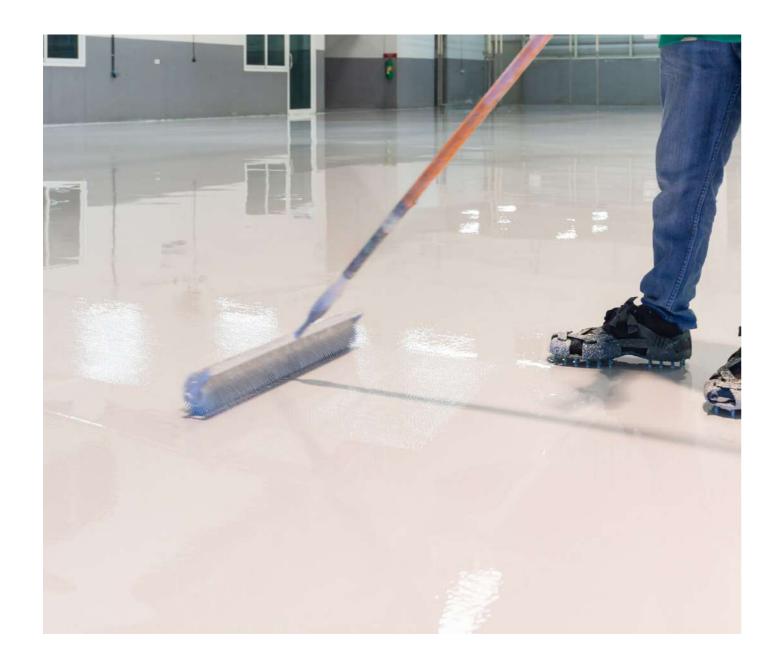

This type of flooring is created with a mix of coloured epoxy and selected aggregates. After setting the mixture, the flooring is ground and polished, exposing the aggregate and delivering a smooth, decorative and hard-wearing floor finish.