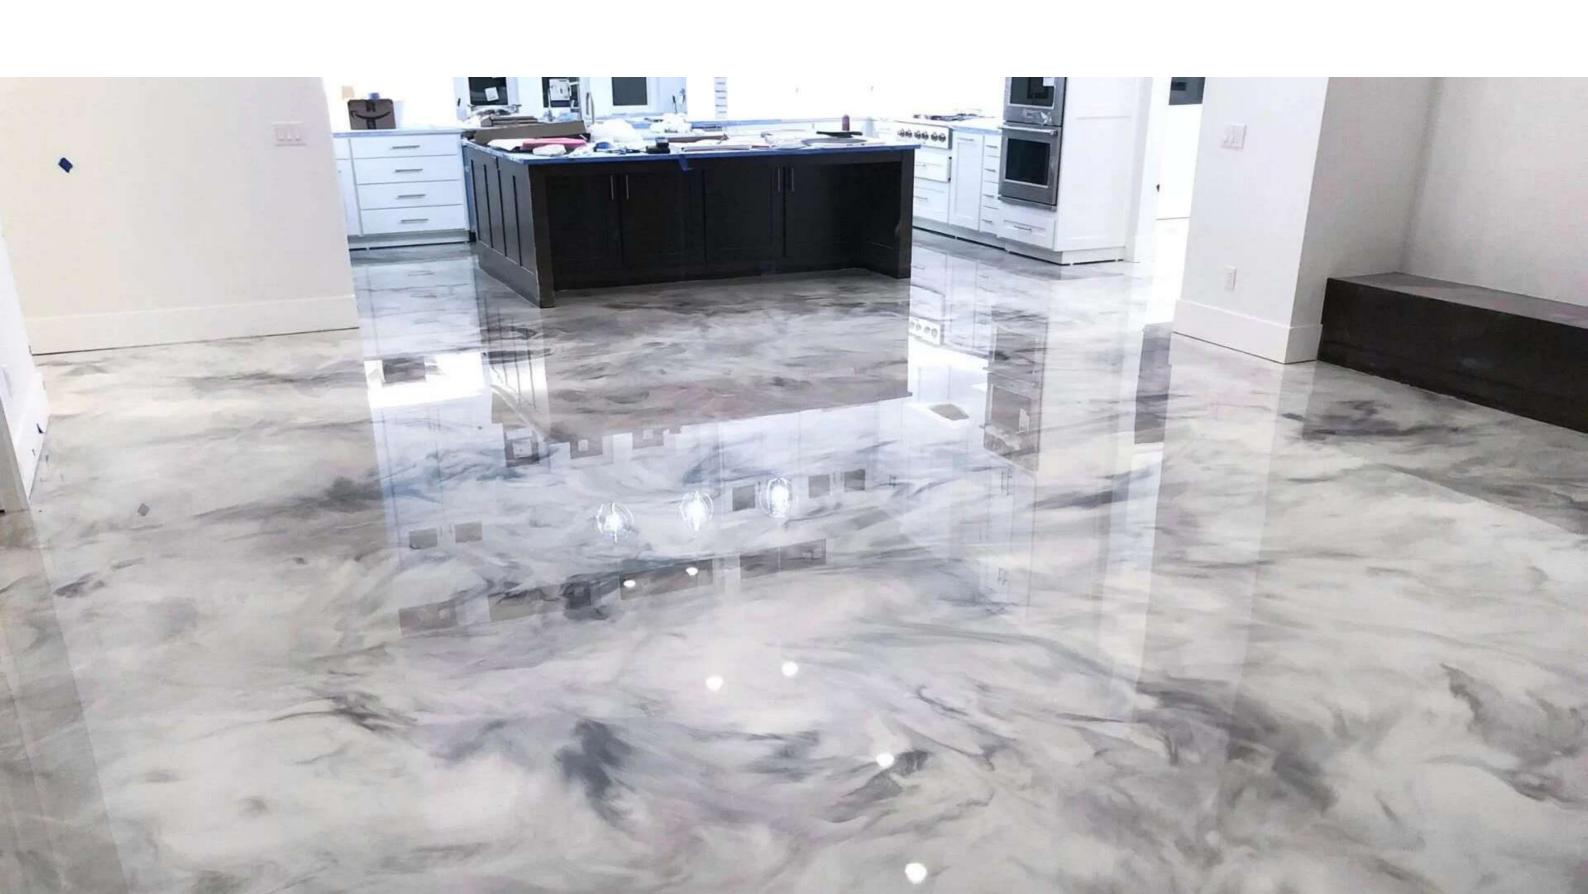

## **EPOXY FLOORING**

Epoxy floors are seamless, highly versatile and available to be produced in a wide range of colours, styles, effects and decorative options. These properties make them suitable for industrial and commercial facilities and locations.

This type of flooring is created with a mix of coloured epoxy and selected aggregates. After setting the mixture, the flooring is ground and polished, exposing the aggregate and delivering a smooth, decorative and hard-wearing floor finish.