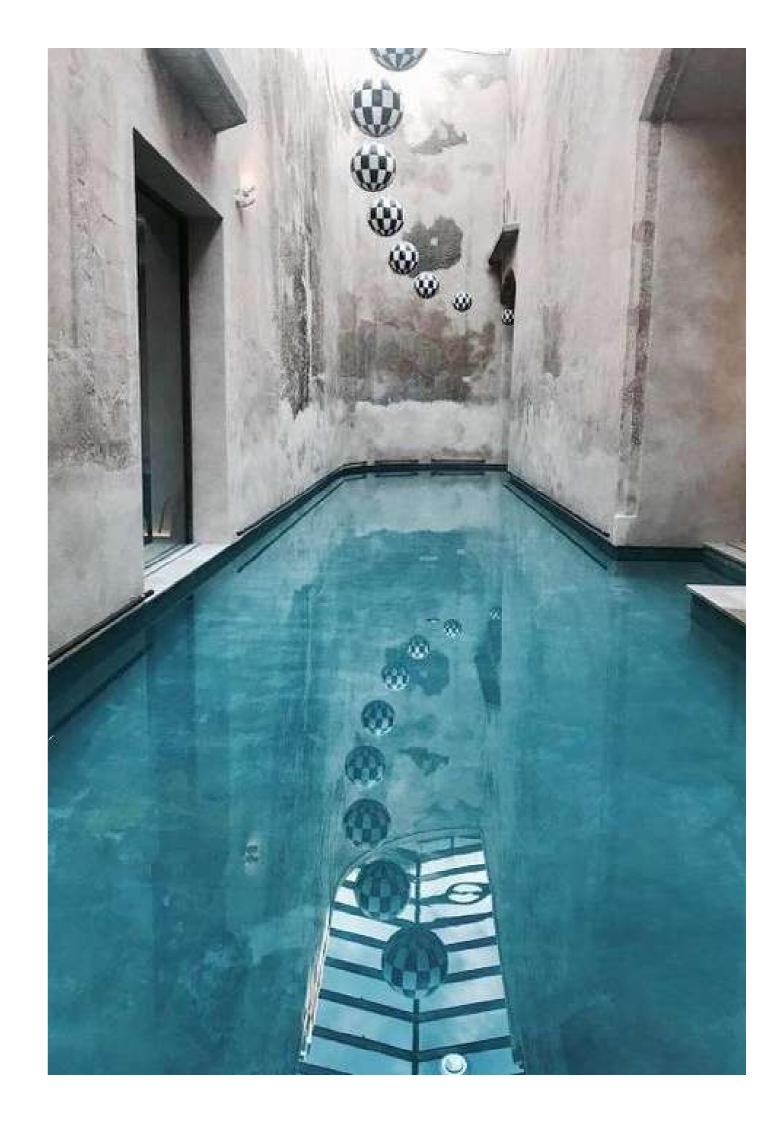

## **EPOXY FLOORING**

Epoxy floors are seamless, highly versatile and available to be produced in a wide range of colours, styles, effects and decorative options. These properties make them suitable for industrial and commercial facilities and locations.