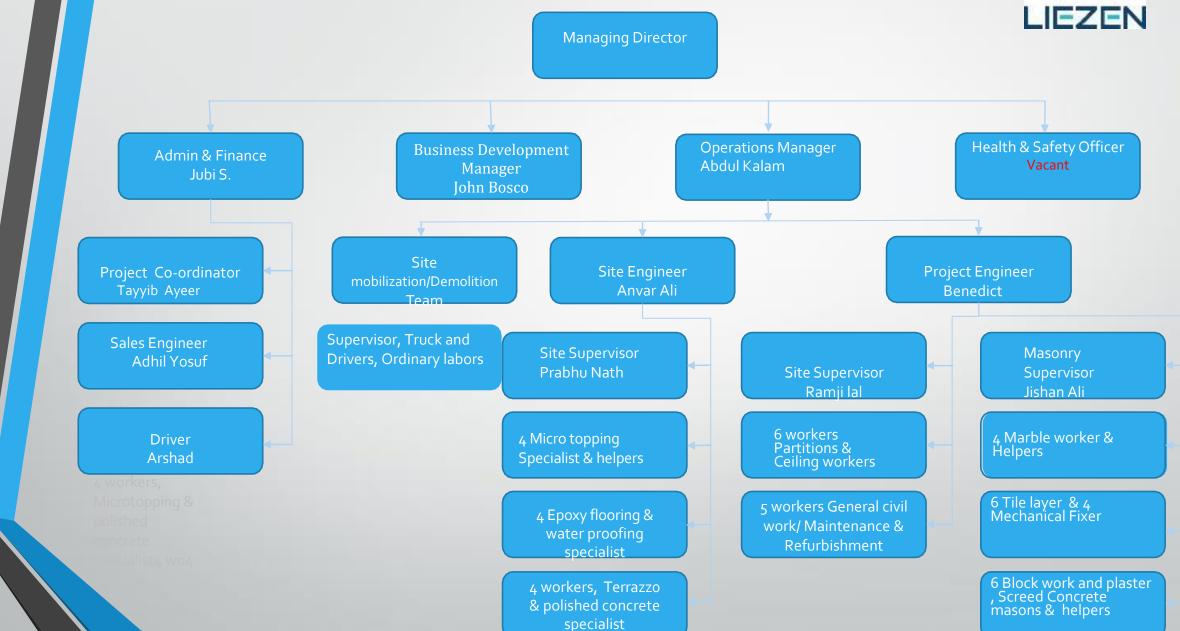

ed floor
  - ii. Fiber reinforced Self Leveling
  - iii. Micro topping
- D<sub>3</sub> Offices, Media city, Dubai
  - i. Rectification of old floor cracks to receive new floor
  - ii. Self leveling
  - iii. Micro topping
- Future foundation, GF Emirates towers
  - i. Raised floor Surface preparation for receiving self-leveling
  - ii. Micro topping & LVT Flooring Marble & stone works

#### **Fitout works**

- RAG Offices, Al Qusais, Dubai
  - i. Design & built
  - ii. Complete Fit out work
- Private VIP Villa CP4, The Villa, Dubai
  - i. Design & built
  - ii. Complete Fit out work
- Motorino restaurant, the walk JBR
  - i. Complete Fit out work
- Double Like restaurant, Jumeirah
  - i. Complete Fit out work
- CBD Sharja City Centre, Sharjah
  - i. Fit out work



## Organization Chart





## **Quality Policy**





AN ISO 9001:2015 QMS CERTIFIED COMPANY





#### Liezen Technical Service LLC is committed to:

- Providing customers with high quality installations and services which meet requirements and are fit for their purpose.
- Operating the business to the systems required by ISO 9001: 2000.
- Enhancing the skills of management and staff through review and actively pursuing an on-going training policy, the objective of which is to prepare staff to perform their work
- more effectively.
- Promoting the culture of continual quality improvements and the philosophy of getting things "right first time".
- Rigorously controlling the supply, installation and completion
- to programme of all projects.
- Promoting the quality management systems and
- ensuring Implementation is