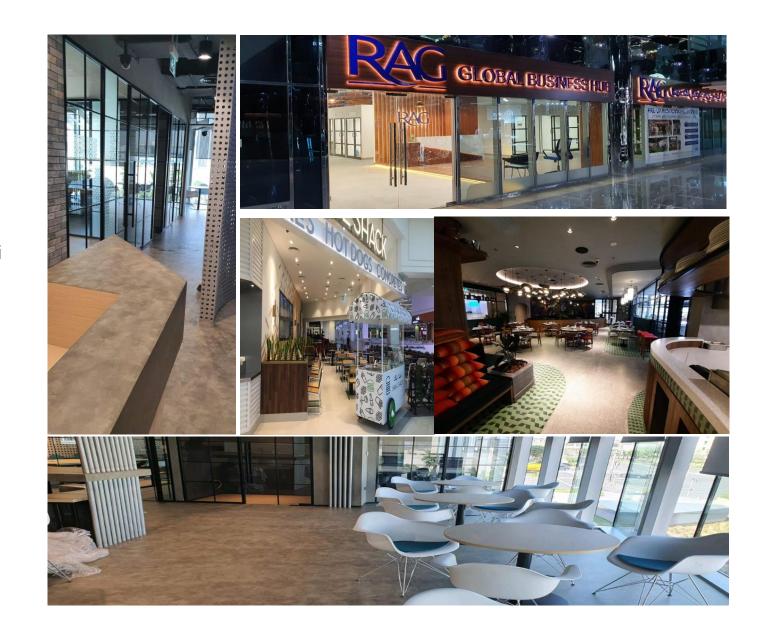

### Some of Projects we have delivered

#### **Fitout works**

- RAG Offices, Al Qusais, Dubai
  - i. Design & built
  - ii. Complete Fit out work
- Private VIP Villa CP4, The Villa, Dubai
  - i. Design & built
  - ii. Complete Fit out work
- Motorino restaurant, the walk JBR
  - i. Complete Fit out work
- Double Like restaurant, Jumeirah
  - i. Complete Fit out work
- CBD Sharja City Centre, Sharjah
  - i. Fit out work